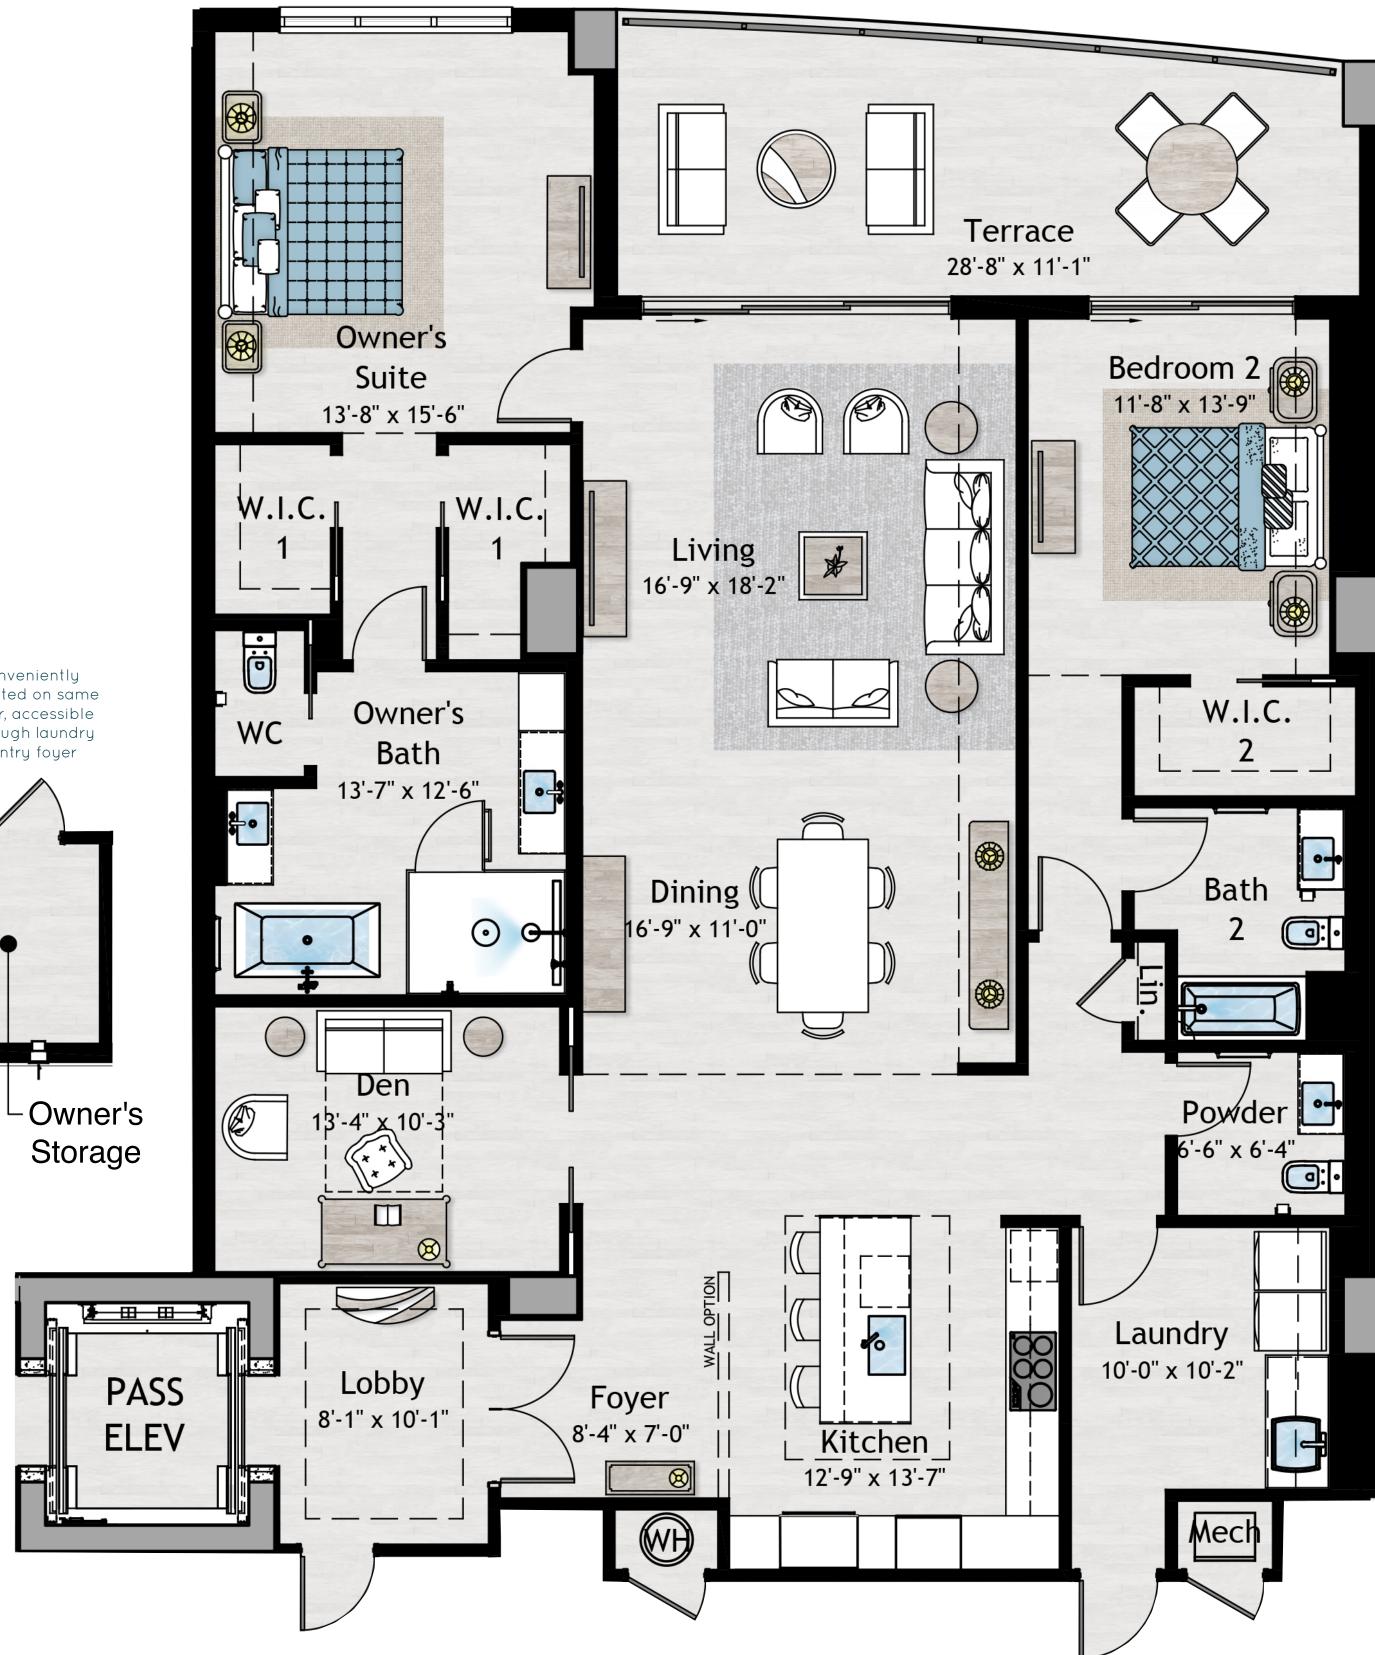

\*Conveniently located on same floor, accessible through laundry or entry foyer

All dimensions are approximate. The floorplan is subject to change without notice. The seller reserves the absolute right, in its sole judgement and discretion, to substitute appliances, materials, fixtures and equipment of equal or greater value for those specified. condominium unit, and depending on the method of calculation, the quoted square footages as shown in this brochure are based on the "Architectural Method" of measurement which measures the exterior perimeter of the condominium unit, and also includes interior columns and fifty percent of demising walls. The method for calculating residential square footage in the condominium documents. Please see the Declaration of Condominium for more information. The model shown includes options and upgrades that are not a part of a base residence pricing.

## **TOWER RESIDENCE 2**

|    | 2 Bedrooms    |
|----|---------------|
| ∐⊿ | 2.5 Bathrooms |
| ÷  | + Den         |

| Interior | 2,344 sq ft |
|----------|-------------|
| Exterior | 297 sq ft   |
| Storage  | 43 sq ft    |
| Total    | 2,684 sq ft |