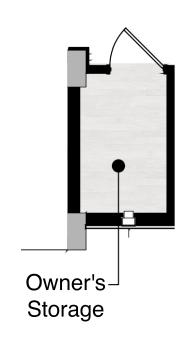

## **TOWER RESIDENCE 4**

■ 3 Bedrooms □ 3.5 Bathrooms □ + Den Interior 2,411 sq ft
Exterior 434 sq ft
Storage 43 sq ft
Total 2,888 sq ft