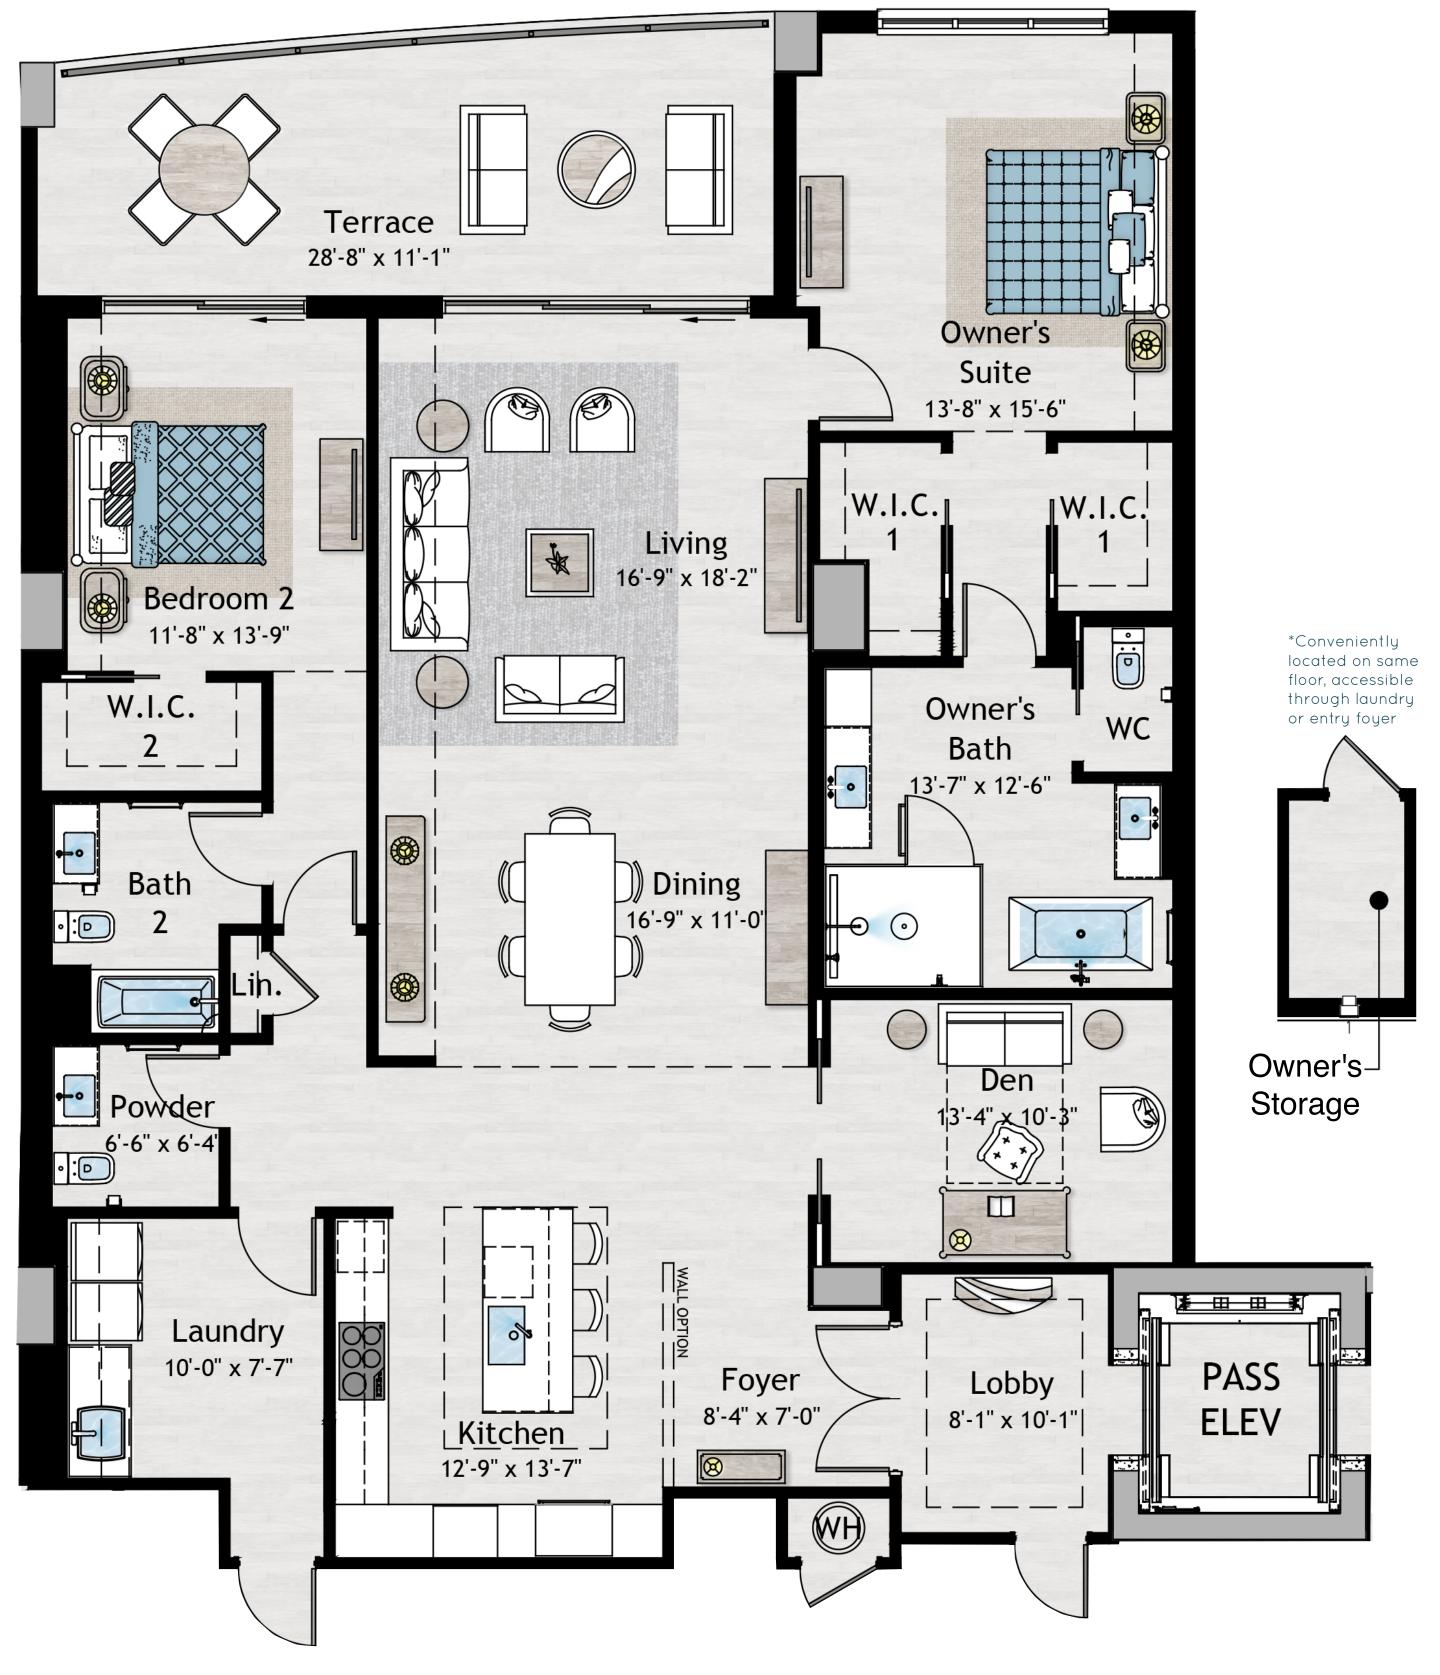

All dimensions are approximate. The floorplan is subject to change without notice. The seller reserves the absolute right, in its sole judgement and discretion, to substitute appliances, materials, fixtures and equipment of equal or greater value for those specified. There are various methods of calculating the total square footage of a condominium unit, and depending on the method of calculation, the quoted square footage of a condominium unit may vary more than a normal amount. The total condominium square footages as shown in this brochure are based on the "Architectural Method" of measurement which measures the exterior perimeter of the condominium unit, and also includes interior columns and fifty percent of demising walls. The method for calculating residential square footage in the condominium documents. Please see the Declaration of Condominium for more information. The model shown includes options and upgrades that are not a part of a base residence pricing.

## **TOWER RESIDENCE 5**

■ 2 Bedrooms□ 2.5 Bathrooms□ + Den

Interior 2,344 sq ft Exterior 297 sq ft Storage 43 sq ft Total 2,684 sq ft