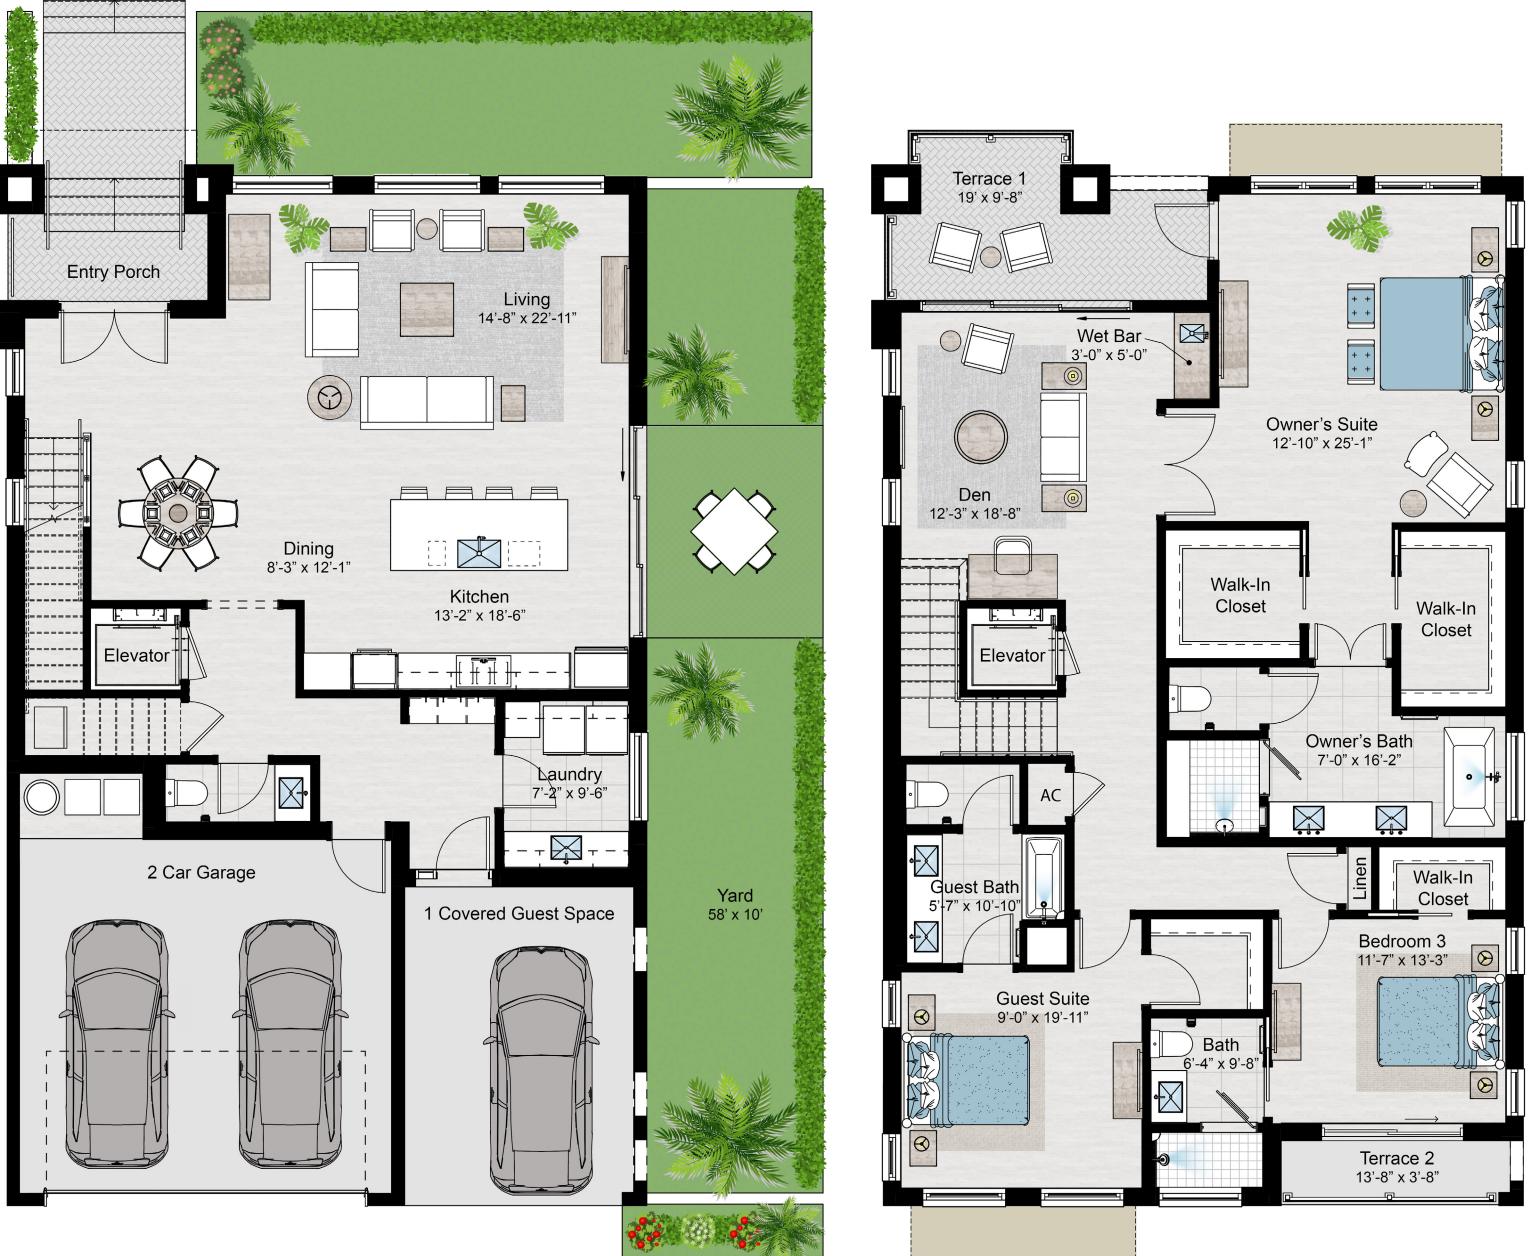

## VILLA RESIDENCE

|    | 3 Bedrooms    |
|----|---------------|
| ∐⊿ | 3.5 Bathrooms |
| Ŧ  | + Den         |

| Interior | 3,925 | sq | ft |
|----------|-------|----|----|
| Exterior | 293   | sq | ft |
| Total    | 4,218 | sq | ft |