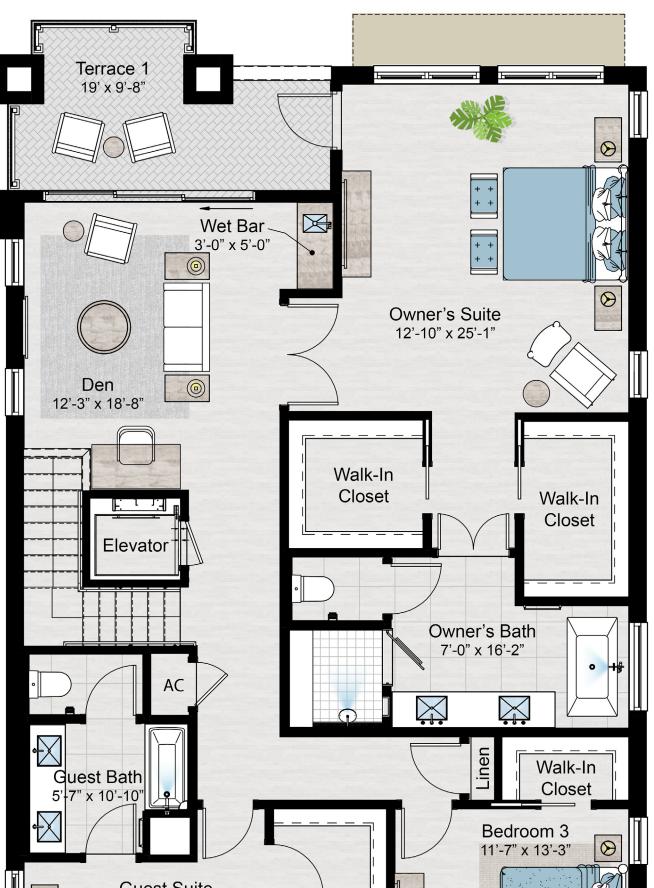

## VILLA RESIDENCE

|    | 3 Bedrooms    |
|----|---------------|
| ∐⊿ | 3.5 Bathrooms |
| Ŧ  | + Den         |

| Interior | 3,925 | sq | ft |
|----------|-------|----|----|
| Exterior | 293   | sq | ft |
| Total    | 4,218 | sq | ft |